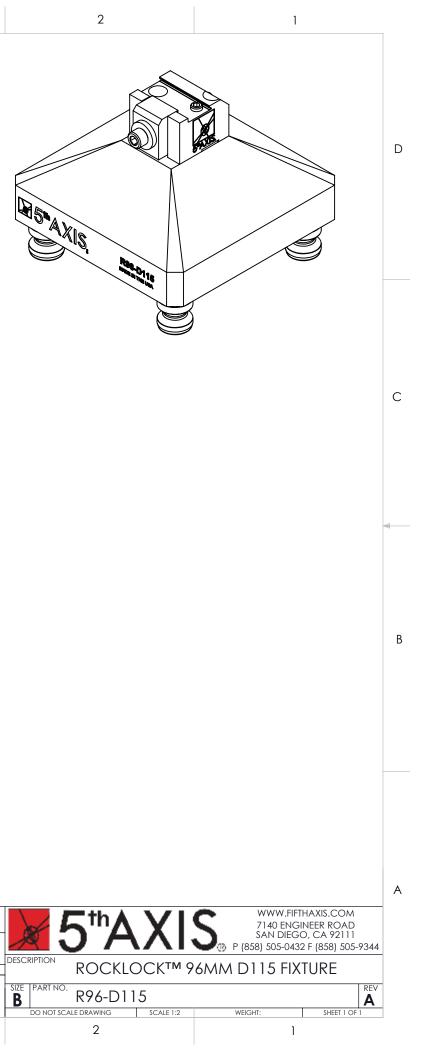

|   | 8 7 6               | 5 4 3                                                                                                                                                                                                                                                                                                                                                                                                                                                                                                                                                                                                                                                                                                                                                                   |
|---|---------------------|-------------------------------------------------------------------------------------------------------------------------------------------------------------------------------------------------------------------------------------------------------------------------------------------------------------------------------------------------------------------------------------------------------------------------------------------------------------------------------------------------------------------------------------------------------------------------------------------------------------------------------------------------------------------------------------------------------------------------------------------------------------------------|
| D |                     | R96-D115                                                                                                                                                                                                                                                                                                                                                                                                                                                                                                                                                                                                                                                                                                                                                                |
| C |                     | -4X PS20F                                                                                                                                                                                                                                                                                                                                                                                                                                                                                                                                                                                                                                                                                                                                                               |
| A | 3.000<br>9.5<br>9.5 | INCH TOLERANCES   IMARS 114.500F TOLERANCES |